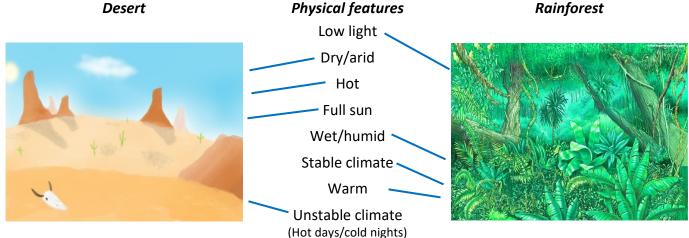

Draw lines to connect features to desert and rainforest environments
Desert Physical features

Living things are part of complex ecosystems that include other living things in the same environment. An organism must adapt to better escape predators, hunt for prey and reproduce.